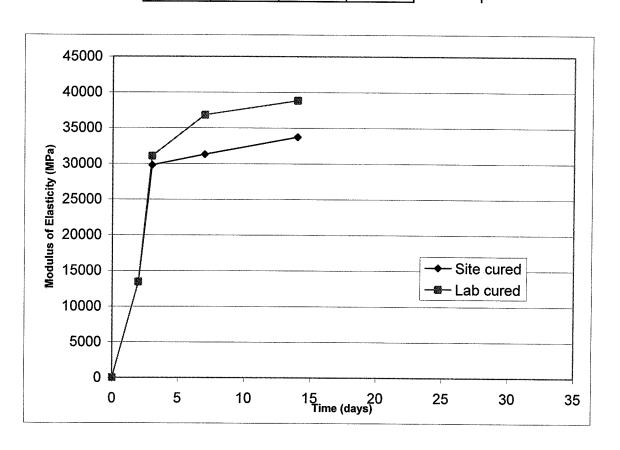

|
|-----|-----------------------------|-------|-------|----------|
| Day | # 1                         | #2    | #3    | Average  |
| 3   | 29834                       | 30024 | 29526 | 29794.67 |
| 7   | 31128                       | 31460 | 31317 | 31301.67 |
| 14  | 33529                       | 33726 | 33934 | 33729.67 |
| 29  |                             |       | f     | Į.       |

|     | Modulus | s of Elasticit | ty (MPa) |          |
|-----|---------|----------------|----------|----------|
| Day | # 1     | #2             | #3       | Average  |
| 3   | 31049   | 31114          | 31086    | 31083    |
| 7   | 36779   | 36967          | 36781    | 36842.33 |
| 14  | 38852   | 38947          | 38694    | 38831    |
| 29  |         |                |          | l ·      |



### 5th Floor Slab, South Pour

SITE CURED

|   |      | Modulus of Elasticity (MPa) |       |       | 7        |
|---|------|-----------------------------|-------|-------|----------|
| ĺ | Day  | # 1                         | #2    | #3    | Average  |
|   | 3    |                             |       |       |          |
| ١ | 7    |                             |       |       |          |
| ı | 15   |                             |       |       |          |
|   | 29   | 32954                       | 33244 | 32996 | 33064.67 |
| , | 29DT | 34795                       | 34483 | 34230 | 34502.67 |

This data is the Ec data obtained from a cylinder cured on site at the same elevation as the curing slab. This was performed to determine if there is a difference between site cured on the grou