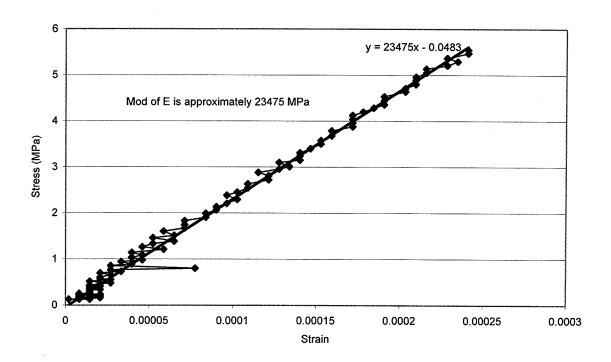

ion table. The only damage to the cylinder is to the top corner, which is shown in the pictures. Due to the clean failure, displayed, the recorded compressive stress was included in the experimental data set.





Damage can be seen at the leading top edge.



Crack propagation at failure, shown on the front and back of the test cylinder.

## **APPENDIX F**

Concrete Modulus of Elasticity (E<sub>c</sub>) Results from the Experimental Analysis.

The following data is an example of how the value of Ec was determined for the test cylinders taken from 151 Pirie.

DATA SET 1st floor slab North Pour Day 3 Site cured



The three separate loading lines are then analysed seperately. A trendline is applied to the three separate loading lines.

The following three graphs are an example of this -







The average value of Ec is then determined from an average of the three separate loadings.

| 1       | 23601<br>23475 |  |
|---------|----------------|--|
| 3       | 23275          |  |
| Average | 23450.33       |  |

Electronic copies of each Ec test have been recorded and are available in the Experimental Data folder.

### 1st Floor Slab, South Pour

SITE CURED

|     | Modulus of Elasticity (MPa) |       |       |          |
|-----|-----------------------------|-------|-------|----------|
| Day | # 1                         | #2    | #3    | Average  |
| 3   | 24782                       | 24987 | 25154 | 24974.33 |
| 7   | 28982                       | 28250 | 28657 | 28629.67 |
| 7   | 29605                       | 29371 | 29107 | 29361    |
| 14  | 31086