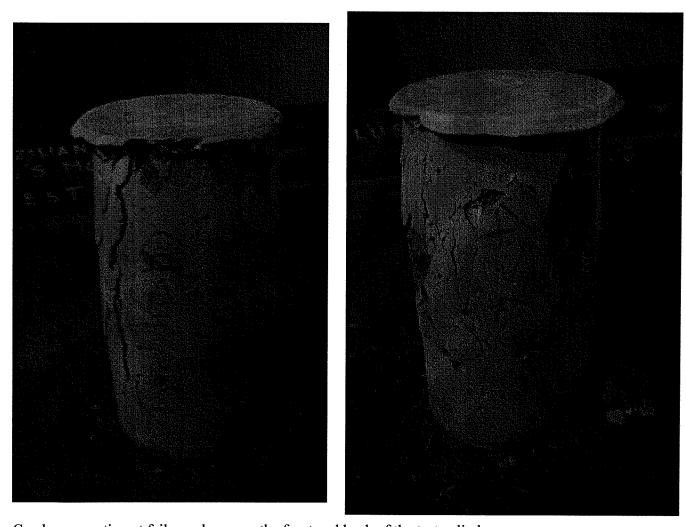

|    | 34.14   |
| 28  |                            |       |    |         |



The following figures are detailed photos taken of the premature failure that was occurring when testing for compressive strength with the rubber caps at early ages.







(acquirectains reasons)

. . . . .



The next set of figures show detail about the cylinder labelled as "2SL3". Which is sampled from the 2<sup>nd</sup> floor, south side slab pour and is the 3<sup>rd</sup> cylinder which is laboratory cured. This cylinder was dropped from the preparation table. The only damage to the cylinder is to the top corner, which is shown in the pictures. Due to the clean failure, displayed, the recorded compressive stress was included in the experimental data set.





Damage can be seen at the leading top edge.



Crack propagation at failure, shown on the front and back of the test cylinder.

## **APPENDIX F**

Concrete Modulus of Elasticity (E<sub>c</sub>) Results from the Experimental Analysis.

The following data is an example of how the value of Ec was determined for the test cylinders taken from 151 Pirie.

DATA SET 1st floor slab North Pour Day 3 Site cured



The three separate loading lines are then analysed seperately. A trendline is applied to the three separate loading lines.

The following three graphs are an example of this -







The average value of Ec is then determined from an average of the three separate loadings.

| 1       | 23601<br>23475 |  |
|---------|----------------|--|
| 3       | 23275          |  |
| Average | 23450.33       |  |

Electronic copies of each Ec test