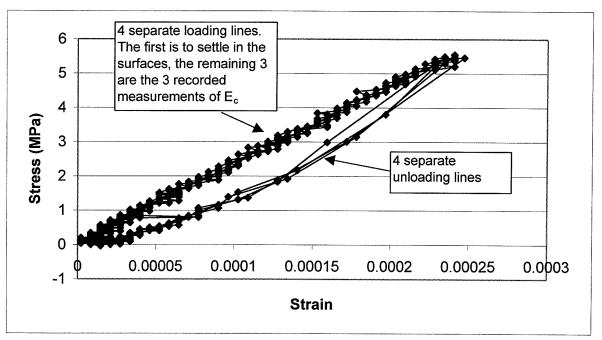

2SL3". Which is sampled from the 2<sup>nd</sup> floor, south side slab pour and is the 3<sup>rd</sup> cylinder which is laboratory cured. This cylinder was dropped from the preparation table. The only damage to the cylinder is to the top corner, which is shown in the pictures. Due to the clean failure, displayed, the recorded compressive stress was included in the experimental data set.





Damage can be seen at the leading top edge.



Crack propagation at failure, shown on the front and back of the test cylinder.

## **APPENDIX F**

Concrete Modulus of Elasticity (E<sub>c</sub>) Results from the Experimental Analysis.

The following data is an example of how the value of Ec was determined for the test cylinders taken from 151 Pirie.

DATA SET 1st floor slab North Pour Day 3 Site cured



The three separate loading lines are then analysed seperately. A trendline is applied to the three separate loading lines.

The following three graphs are an example of this -







The average value of Ec is then determined from an average of the three separate loadings.

| 1       | 23601<br>23475 |  |
|---------|----------------|--|
| 3       | 23275          |  |
| Average | 23450.33       |  |

Electronic copies of each Ec test have been recorded and are available in the Experimental Data folder.

### 1st Floor Slab, South Pour

SITE CURED

|     | Modulus of Elasticity (MPa) |       |       |          |
|-----|-----------------------------|-------|-------|----------|
| Day | # 1                         | #2    | #3    | Average  |
| 3   | 24782                       | 24987 | 2515