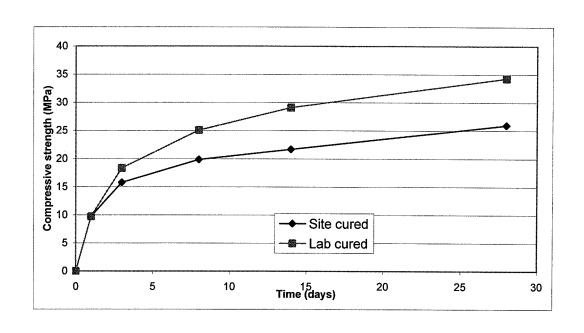

# Slab pour details for R and D project on Admiral House

| which only affects v v early strength gain I.e.<5hours |                |        |                           |            |                                                          |            |                     | ·          |                                                               |          |         |       |       |           |
|--------------------------------------------------------|----------------|--------|---------------------------|------------|----------------------------------------------------------|------------|---------------------|------------|---------------------------------------------------------------|----------|---------|-------|-------|-----------|
| AF, from Grace)                                        |                | ח      | out research notification | t research |                                                          | nstruction | ange in co          | hasty ch   | Pour missed due to a hasty change in construction timing with | our miss |         |       | -     |           |
| accelerator                                            | 95             | 80     | 14                        | 18         | 7.2                                                      | 664        | 4,45                | 4.02       | 1319                                                          | 7873     | N402F   | South | 7     | 19-Aug-05 |
| 2 litres/m^3 of                                        | 85             | 90     | 9                         | 91         | 7.2                                                      | 684        | 4.35                | 3.38       | 0876                                                          | 7872     | N402F   | North | Ø     | 10-Aug-05 |
|                                                        |                |        |                           | ocouples   | Pour missed due to programming and placing thermocouples | ming and p | o program           | sed due to | Pour mis                                                      |          |         |       | 6     | 5-Aug-05  |
|                                                        |                | -      |                           | ocouples   | Pour missed due to programming and placing thermocouples | ming and p | o program           | sed due to | Pour mis                                                      |          |         |       | ζī    | 27-Jul-05 |
|                                                        |                | 08     |                           |            | 7.2                                                      |            |                     |            |                                                               | 7872     | N402F   | South | СЛ    | 22-Jul-05 |
|                                                        | 85             | 80     | 7                         | 15         | 7.2                                                      | 899        | 4.10                | 3,34       | 9059                                                          | 7872     | N402F   | North | 4     | 13-JUI-05 |
|                                                        | 85             | 08     | <b>O</b>                  | 16         | 7.2                                                      |            | ~6.25               | 5.54       |                                                               | 7872     | N402F   | South | 4     | 6-Jul-05  |
| Details of concrete pour absent                        | 85             | 08     | 10                        | 19         | 7.2                                                      | 684        | 6.15                | 5.35       |                                                               | 7872     | N322F   | North | ω     | 25-Jun-05 |
|                                                        | 110            |        | <u> </u>                  | 16         | 7.2                                                      | 664        | 6.40                | 5.50       | 8070                                                          | 7872     | N402F   | South | ω     | 17-Jun-05 |
|                                                        | 85             | 80     | <del>1</del> 5            | 17         |                                                          | 653        |                     | 5.41       | 7651                                                          | 7872     | N322F   | North | 2     | 6-Jun-05  |
| for more details.                                      | 85°            | 80     | တ                         | 16         |                                                          | 668        |                     | 5.31       | 7206                                                          | 7872     | N322F   | South | N     | 30-May-05 |
| or job number 62                                       | <u>ශ</u><br>ර් | 80     | <del>1</del> 5            | 18         | .თ<br>დ                                                  | 662        | 6.35                | 5.41       | 6752                                                          | 7872     | N322F   | North | _     | 20-May-05 |
| number P104257                                         | 95             | -80    |                           |            |                                                          |            |                     | 5.32       |                                                               | 7872     | N322F   | South | _     | 11-May-05 |
|                                                        | actual         | target | amb                       | conc       | (m^3)                                                    | Truck #    | Btchd Smpld Truck # | Btchd      | Docket number                                                 | Docket   | code    | Pour  | Level | Date      |
|                                                        | Slump (mm)     | Slump  | Гетр (Deg C)              | Temp       | Load size                                                |            | Time                | Ti.        |                                                               |          | Product |       |       |           |
|                                                        |                |        |                           |            |                                                          |            |                     |            |                                                               |          |         | 1     | 1     |           |