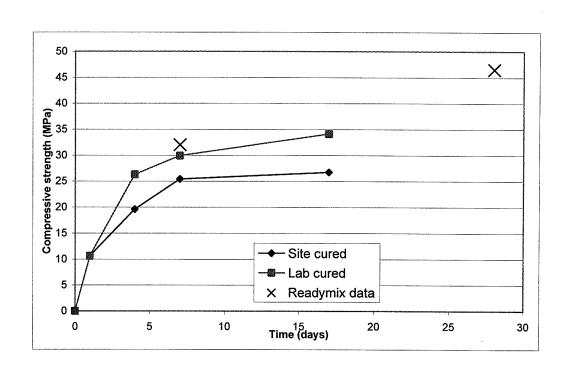

---------------------|-------|-------|-----|--|
| Average | #3                         | #2    | # 1   | Day |  |
| 19.61   |                            | 18.69 | 20.53 | 4   |  |
| 25.41   |                            | 25.36 | 25.46 | 7   |  |
| 26.76   |                            | 25.87 | 27.65 | 17  |  |
|         |                            |       |       | 28  |  |

|     | Compressive strength (MPa) |       |    | Ì       |
|-----|----------------------------|-------|----|---------|
| Day | # 1                        | #2    | #3 | Average |
| 4   | 25.34                      | 27.28 |    | 26.31   |
| 7   | 30.27                      | 29.6  |    | 29.935  |
| 17  | 34.85                      | 33.43 |    | 34.14   |
| 28  |                            |       |    |         |



The following figures are detailed photos taken of the premature failure that was occurring when testing for compressive strength with the rubber caps at early ages.







(acquirectains reasons)

. . . . .



The next set of figures show detail about the cylinder labelled as "2SL3". Which is sampled from the 2<sup>nd</sup> floor, south side slab pour and is the 3<sup>rd</sup> cylinder which is laboratory cured. This cylinder was dropped from the preparation table. The only damage to the cylinder is to the top corner, which is shown in the pictures. Due to the clean failure, displayed, the recorded compressive stress was included in the experimental data set.





Damage can be seen at the leading top edge.



Crack propagation at failure, shown on the front and back of the test cylinde