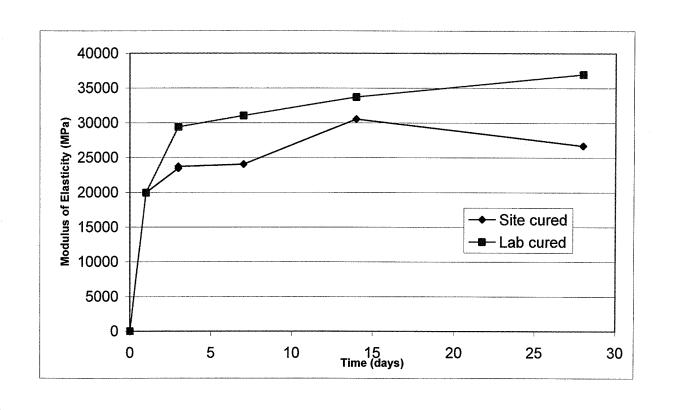

23275 | 23450.33 |  |  |
| 3   | 23375                       | 23480    | 24290 | 23715    |  |  |
| 7   | 23721                       | 24110    | 24291 | 24040.67 |  |  |
| 14  | 30624                       | 30825    | 30145 | 30531.33 |  |  |
| 28  | 26588                       | 26489    | 27024 | 26700.3  |  |  |

Potential inaccuracy

|          | Modulus of Elasticity (MPa) |       |       |     |
|----------|-----------------------------|-------|-------|-----|
| Average  | #1 #2 #3                    |       |       | Day |
| 29424    | 29704                       | 29336 | 29232 | 3   |
| 31033    | 30765                       | 30935 | 31399 | 7   |
| 33713.67 | 33462                       | 33840 | 33839 | 14  |
| 36983    | 37164                       | 36997 | 36788 | 28  |



### 2nd Floor Slab, South Pour

SITE CURED

| _ |     | Modulu |         |       |          |
|---|-----|--------|---------|-------|----------|
| I | Day | # 1    | Average |       |          |
| I | 3   | 24179  | 24489   | 23915 | 24194.33 |
| I | 7   | 26874  | 26731   | 26478 | 26694.33 |
| ı | 15  | 27533  | 27856   |       | 27694.5  |
|   | 29  | 31546  | 31498   | 31375 | 31473    |

LAB CURED

|     | Modulu: |         |       |          |
|-----|---------|---------|-------|----------|
| Day | #1      | Average |       |          |
| 3   | 24318   | 24219   | 24018 | 24185    |
| 7   | 28038   | 27847   | 28087 | 27990.67 |
| 15  | 31178   | 31346   |       | 31262    |
| 29  | 36861   | 38141   | 38164 | 37722    |



### 2nd Floor Slab, North Pour

1day sample

18414 MPa

1741