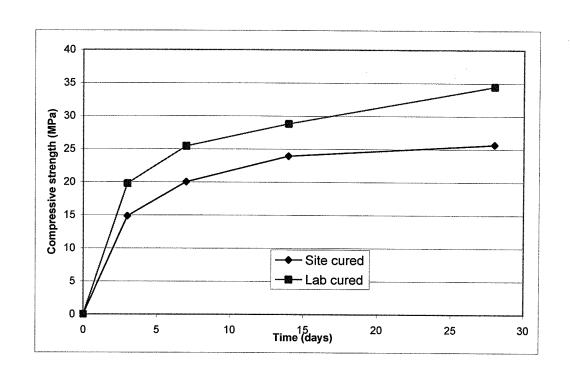

# Slab pour details for R and D project on Admiral House

| which only affects v v early strength gain I.e.<5hours |                |        |                           |            |                                                          |            |                     | ·          |                                                               |          |         |       |       |           |
|--------------------------------------------------------|----------------|--------|---------------------------|------------|----------------------------------------------------------|------------|---------------------|------------|---------------------------------------------------------------|----------|---------|-------|-------|-----------|
| AF, from Grace)                                        |                | ח      | out research notification | t research |                                                          | nstruction | ange in co          | hasty ch   | Pour missed due to a hasty change in construction timing with | our miss |         |       | -     |           |
| accelerator                                            | 95             | 80     | 14                        | 18         | 7.2                                                      | 664        | 4,45                | 4.02       | 1319                                                          | 7873     | N402F   | South | 7     | 19-Aug-05 |
| 2 litres/m^3 of                                        | 85             | 90     | 9                         | 91         | 7.2                                                      | 684        | 4.35                | 3.38       | 0876                                                          | 7872     | N402F   | North | Ø     | 10-Aug-05 |
|                                                        |                |        |                           | ocouples   | Pour missed due to programming and placing thermocouples | ming and p | o program           | sed due to | Pour mis                                                      |          |         |       | 6     | 5-Aug-05  |
|                                                        |                | -      |                           | ocouples   | Pour missed due to programming and placing thermocouples | ming and p | o program           | sed due to | Pour mis                                                      |          |         |       | ζī    | 27-Jul-05 |
|                                                        |                | 08     |                           |            | 7.2                                                      |            |                     |            |                                                               | 7872     | N402F   | South | СЛ    | 22-Jul-05 |
|                                                        | 85             | 80     | 7                         | 15         | 7.2                                                      | 899        | 4.10                | 3,34       | 9059                                                          | 7872     | N402F   | North | 4     | 13-JUI-05 |
|                                                        | 85             | 08     | <b>O</b>                  | 16         | 7.2                                                      |            | ~6.25               | 5.54       |                                                               | 7872     | N402F   | South | 4     | 6-Jul-05  |
| Details of concrete pour absent                        | 85             | 08     | 10                        | 19         | 7.2                                                      | 684        | 6.15                | 5.35       |                                                               | 7872     | N322F   | North | ω     | 25-Jun-05 |
|                                                        | 110            |        | <u> </u>                  | 16         | 7.2                                                      | 664        | 6.40                | 5.50       | 8070                                                          | 7872     | N402F   | South | ω     | 17-Jun-05 |
|                                                        | 85             | 80     | <del>1</del> 5            | 17         |                                                          | 653        |                     | 5.41       | 7651                                                          | 7872     | N322F   | North | 2     | 6-Jun-05  |
| for more details.                                      | 85°            | 80     | တ                         | 16         |                                                          | 668        |                     | 5.31       | 7206                                                          | 7872     | N322F   | South | N     | 30-May-05 |
| or job number 62                                       | <u>ශ</u><br>ර් | 80     | <del>1</del> 5            | 18         | .თ<br>დ                                                  | 662        | 6.35                | 5.41       | 6752                                                          | 7872     | N322F   | North | _     | 20-May-05 |
| number P104257                                         | 95             | -80    |                           |            |                                                          |            |                     | 5.32       |                                                               | 7872     | N322F   | South | _     | 11-May-05 |
|                                                        | actual         | target | amb                       | conc       | (m^3)                                                    | Truck #    | Btchd Smpld Truck # | Btchd      | Docket number                                                 | Docket   | code    | Pour  | Level | Date      |
|                                                        | Slump (mm)     | Slump  | Гетр (Deg C)              | Temp       | Load size                                                |            | Time                | Ti.        |                                                               |          | Product |       |       |           |
|                                                        |                |        |                           |            |                                                          |            |                     |            |                                                               |          |         | 1     | 1     |           |