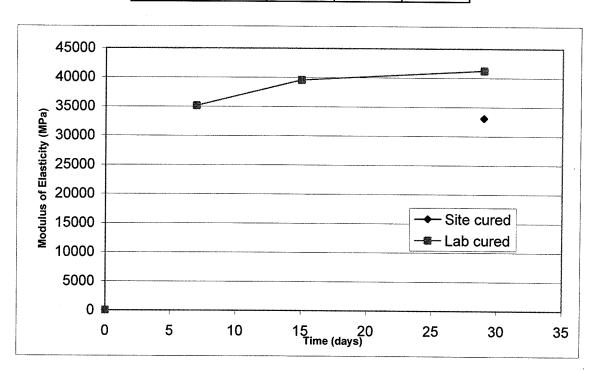

32996 | 33064.67 |
| , | 29DT | 34795                       | 34483 | 34230 | 34502.67 |

This data is the Ec data obtained from a cylinder cured on site at the same elevation as the curing slab. This was performed to determine if there is a difference between site cured on the ground and at the same height as the suspended slab

LAB CURED

|     | Modulus of Elasticity (MPa) |       |       |          |
|-----|-----------------------------|-------|-------|----------|
| Day | #1                          | #2    | #3    | Average  |
| 3   |                             |       |       |          |
| 7   | 35062                       | 35263 | 35108 | 35144.33 |
| 15  | 39443                       | 39664 | 39602 | 39569.67 |
| 29  | 41061                       | 41272 | 41457 | 41263.33 |



### 6th Floor Slab, North Pour

| 1day sample | 21007 | MPa |
|-------------|-------|-----|
| !           | 20913 |     |
|             | 21338 | MPa |
| Average     | 21086 | MPa |

### SITE CURED

|     | Modulus of Elasticity (MPa) |          |       | 7        |  |
|-----|-----------------------------|----------|-------|----------|--|
| Day | #1                          | #1 #2 #3 |       |          |  |
| 5   | 29424                       | 29178    | 29196 | 29266    |  |
| 7   | 29455                       | 29668    | 29611 | 29578    |  |
| 14  | 35142                       | 35704    | 35294 | 35380    |  |
| 29  | 34999                       | 35473    | 35205 | 35225.67 |  |

|     | Modulus of Elasticity (MPa) |       |       |          |
|-----|-----------------------------