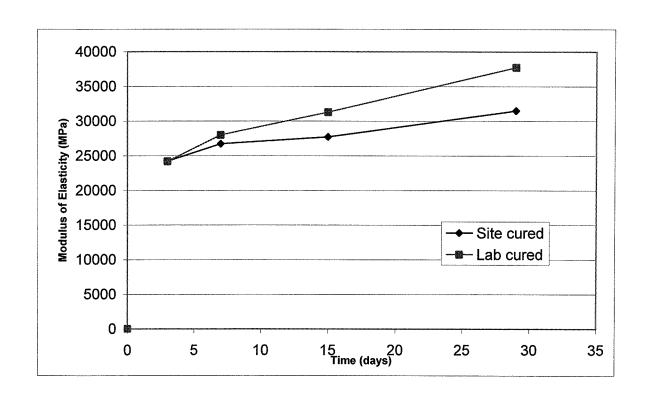

983    | 37164                       | 36997 | 36788 | 28  |



### 2nd Floor Slab, South Pour

SITE CURED

| _ |     | Modulu |         |       |          |
|---|-----|--------|---------|-------|----------|
| I | Day | # 1    | Average |       |          |
| I | 3   | 24179  | 24489   | 23915 | 24194.33 |
| I | 7   | 26874  | 26731   | 26478 | 26694.33 |
| ı | 15  | 27533  | 27856   |       | 27694.5  |
|   | 29  | 31546  | 31498   | 31375 | 31473    |

LAB CURED

|     | Modulu: |         |       |          |
|-----|---------|---------|-------|----------|
| Day | #1      | Average |       |          |
| 3   | 24318   | 24219   | 24018 | 24185    |
| 7   | 28038   | 27847   | 28087 | 27990.67 |
| 15  | 31178   | 31346   |       | 31262    |
| 29  | 36861   | 38141   | 38164 | 37722    |



### 2nd Floor Slab, North Pour

1day sample

18414 MPa

17410 MPa

17267 MPa

Average

17697 MPa

#### SITE CURED

|     | Modulu: |       |       |          |
|-----|---------|-------|-------|----------|
| Day | # 1     | #2    | #3    | Average  |
| 3   | 21017   | 20432 | 21092 | 20847    |
| 8   | 22506   | 22447 | 22119 | 22357.33 |
| 14  | 24046   | 24154 | 24249 | 24149.67 |
| 28  | 25067   | 24822 | 24546 | 24811.67 |

|   |     | Modulu: | Modulus of Elasticity (MPa) |       |          |  |
|---|-----|---------|-----------------------------|-------|----------|--|
|   | Day | # 1     | Average                     |       |          |  |
| Γ | 3   | 24122   | 23569                       | 23274 | 23655    |  |
| ı | 8   | 24596   | 24693                       | 25075 | 24788    |