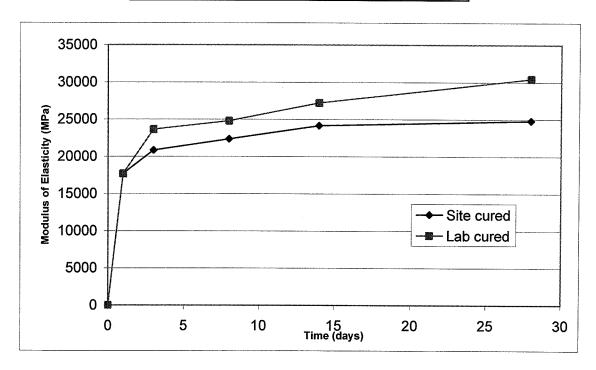

|
|-----|---------|-------|-------|----------|
| Day | # 1     | #2    | #3    | Average  |
| 3   | 21017   | 20432 | 21092 | 20847    |
| 8   | 22506   | 22447 | 22119 | 22357.33 |
| 14  | 24046   | 24154 | 24249 | 24149.67 |
| 28  | 25067   | 24822 | 24546 | 24811.67 |

|   |     | Modulu: | Modulus of Elasticity (MPa) |       |          |  |
|---|-----|---------|-----------------------------|-------|----------|--|
|   | Day | # 1     | Average                     |       |          |  |
| Γ | 3   | 24122   | 23569                       | 23274 | 23655    |  |
| ı | 8   | 24596   | 24693                       | 25075 | 24788    |  |
|   | 14  | 27145   | 27228                       | 27264 | 27212.33 |  |
| L | 28  | 30376   | 30525                       | 30434 | 30445    |  |



### 3rd Floor Slab, South Pour

1day sample

19756 MPa

19803 MPa

19496

6 MPa

Average

19685 MPa

SITE CURED

|   |     |        | TIL COIL      |          |          |   |
|---|-----|--------|---------------|----------|----------|---|
|   |     | Modulu | s of Elastici | ty (MPa) | 1        |   |
| ı | Day | # 1    | #2            | #3       | Average  |   |
| ı | 3   | 22160  | 22887         | 22731    | 22592.67 |   |
| I | 7   | 40051  | 39069         | 38405    | 39175    | • |
| I | 14  | 27259  | 27136         | 26680    | 27025    |   |
| 1 | 28  | 28809  | 28920         | 28639    | 28789.33 |   |

#### LAB CURED

|     | Modulus of Elasticity (MPa) |         |       |          |
|-----|-----------------------------|---------|-------|----------|
| Day | #1