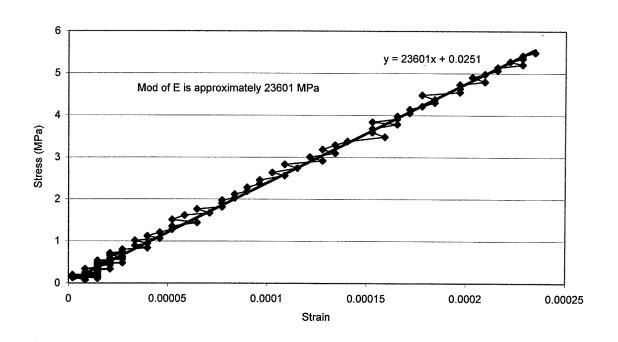

ation table. The only damage to the cylinder is to the top corner, which is shown in the pictures. Due to the clean failure, displayed, the recorded compressive stress was included in the experimental data set.





Damage can be seen at the leading top edge.



Crack propagation at failure, shown on the front and back of the test cylinder.

## **APPENDIX F**

Concrete Modulus of Elasticity (E<sub>c</sub>) Results from the Experimental Analysis.

The following data is an example of how the value of Ec was determined for the test cylinders taken from 151 Pirie.

DATA SET 1st floor slab North Pour Day 3 Site cured



The three separate loading lines are then analysed seperately. A trendline is applied to the three separate loading lines.

The following three graphs are an example of this -







The average value of Ec is then determined from an average of the three separate loadings.

| 1       | 23601<br>23475 |  |
|---------|----------------|--|
| 3       | 23275          |  |
| Average | 23450.33       |  |

Electronic copies of each Ec test have been recorded and are available in the Experimental Data folder.

### 1st Floor Slab, South Pour

SITE CURED

|     | Modulus of Elasticity (MPa) |       |       |          |
|-----|-----------------------------|-------|-------|----------|
| Day | # 1                         | #2    | #3    | Average  |
| 3   | 24782                       | 24987 | 25154 | 24974.33 |
| 7   | 28982                       | 28250 | 28657 | 28629.67 |
| 7   | 29605                       | 29371 | 29107 | 29361    |
| 14  | 31086