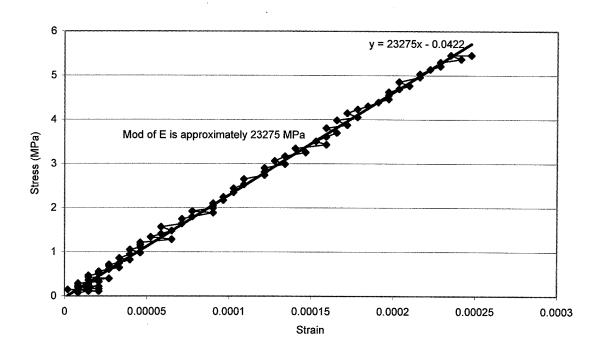

n table. The only damage to the cylinder is to the top corner, which is shown in the pictures. Due to the clean failure, displayed, the recorded compressive stress was included in the experimental data set.





Damage can be seen at the leading top edge.



Crack propagation at failure, shown on the front and back of the test cylinder.

## **APPENDIX F**

Concrete Modulus of Elasticity (E<sub>c</sub>) Results from the Experimental Analysis.

The following data is an example of how the value of Ec was determined for the test cylinders taken from 151 Pirie.

DATA SET 1st floor slab North Pour Day 3 Site cured



The three separate loading lines are then analysed seperately. A trendline is applied to the three separate loading lines.

The following three graphs are an example of this -







The average value of Ec is then determined from an average of the three separate loadings.

| 1       | 23601<br>23475 |  |
|---------|----------------|--|
| 3       | 23275          |  |
| Average | 23450.33       |  |

Electronic copies of each Ec test have been recorded and are available in the Experimental Data folder.

### 1st Floor Slab, South Pour

SITE CURED

|     | Modulus of Elasticity (MPa) |       |       |          |
|-----|-----------------------------|-------|-------|----------|
| Day | # 1                         | #2    | #3    | Average  |
| 3   | 24782                       | 24987 | 25154 | 24974.33 |
| 7   | 28982                       | 28250 | 28657 | 28629.67 |
| 7   | 29605                       | 29371 | 29107 | 29361    |
| 14  | 31086                       |