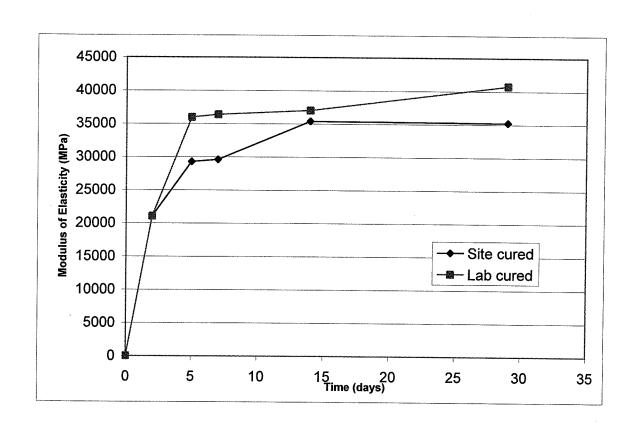

| #1 #2 #3 |       |          |  |
| 5   | 29424                       | 29178    | 29196 | 29266    |  |
| 7   | 29455                       | 29668    | 29611 | 29578    |  |
| 14  | 35142                       | 35704    | 35294 | 35380    |  |
| 29  | 34999                       | 35473    | 35205 | 35225.67 |  |

|     | Modulus of Elasticity (MPa) |       |       |          |
|-----|-----------------------------|-------|-------|----------|
| Day | # 1                         | #2    | #3    | Average  |
| 5   | 35530                       | 36361 | 35982 | 35957.67 |
| 7   | 36232                       | 36424 | 36482 | 36379.33 |
| 14  | 36681                       | 37193 | 37174 | 37016    |
| 29  | 40537                       | 40619 | 41156 | 40770.67 |



### 7th Floor Slab, South Pour

| 1day sample | 1951     | 8 MPa |  |
|-------------|----------|-------|--|
|             | 1973     | 1 MPa |  |
|             | 1975     | 5 MPa |  |
| Avera       | age 1966 | 8 MPa |  |

#### SITE CURED

|     | Modulus of Elasticity (MPa) |       |       |          |
|-----|-----------------------------|-------|-------|----------|
| Day | # 1                         | #2    | #3    | Average  |
| 4   |                             |       |       |          |
| 7   |                             |       |       |          |
| 17  | 32313                       | 32654 | 32514 | 32493.67 |
| 28  |                             |       |       |          |

|          | Modulus of Elasticity (MPa) |       |       |         |  |  |  |
|----------|------------