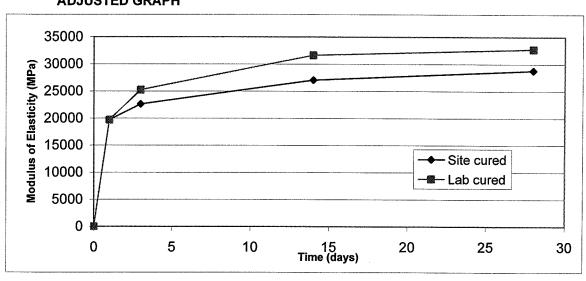

| 22887         | 22731    | 22592.67 |   |
| I | 7   | 40051  | 39069         | 38405    | 39175    | • |
| I | 14  | 27259  | 27136         | 26680    | 27025    |   |
| 1 | 28  | 28809  | 28920         | 28639    | 28789.33 |   |

#### LAB CURED

|     | Modulus of Elasticity (MPa) |         |       |          |
|-----|-----------------------------|---------|-------|----------|
| Day | #1                          | Average |       |          |
| 3   | 24827                       | 25170   | 25218 | 25071.67 |
| 7   |                             |         |       |          |
| 14  | 31568                       | 31617   | 31721 | 31635.33 |
| 28  | 32575                       | 32555   | 33030 | 32720    |

# THIS POINT IS REMOVED ASSUMED EXPERIMENTAL ERROR



#### **ADJUSTED GRAPH**



### 3rd Floor Slab, North Pour

2 day sample

23942 MPa

23714 MPa

24188 MPa

Average

23948 MPa

### SITE CURED

|     | Modulus of Elasticity (MPa) |       |       |          |
|-----|-----------------------------|-------|-------|----------|
| Day | #1                          | #2    | #3    | Average  |
|     | N/A                         | N/A   | N/A   | #DIV/0!  |
| 7   | 23609                       | 24288 | 22408 | 23435    |
| 14  | 21450                       | 21465 | 21341 | 21418.67 |
| 60  | 23381                       | 23453 | 23190 | 23341.33 |

This data may need to be ignored as the cylider that was tested failed prematurely (possibly damaged on site)

|         | Modulus of Elasticity (MPa) |                |                | 1                    |
|---------|------