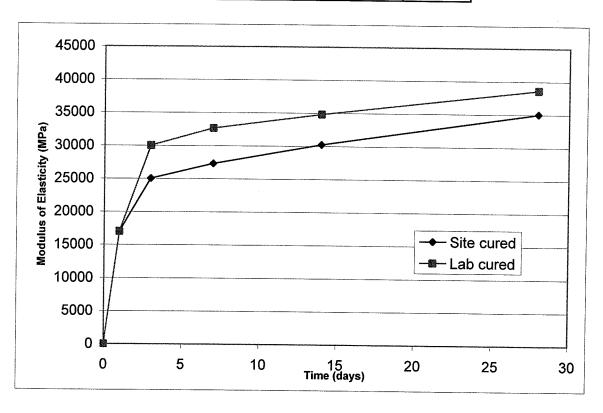

-----|----------|
| Day | # 1                         | #2    | #3    | Average  |
| 3   | 24807                       | 25048 | 25186 | 25013.67 |
| 7   | 27392                       | 27327 | 27185 | 27301.33 |
| 14  | 30196                       | 30297 | 30196 | 30229.67 |
| 28  | 35095                       | 35034 | 34985 | 35038    |

|     | Modulus of Elasticity (MPa) |       |       |          |
|-----|-----------------------------|-------|-------|----------|
| Day | # 1                         | #2    | #3    | Average  |
| 3   | 30165                       | 30353 | 29522 | 30013.33 |
| 7   | 32517                       | 32701 | 32732 | 32650    |
| 14  | 34588                       | 34841 | 35028 | 34819    |
| 28  | 38551                       | 38710 | 38616 | 38625.67 |



### 4th Floor Slab, North Pour

1day sample 13506 MPa 13436 MPa 13364 MPa Average 13435.33 MPa

#### SITE CURED

|     | Modulus of Elasticity (MPa) |       |       | 1        |
|-----|-----------------------------|-------|-------|----------|
| Day | # 1                         | #2    | #3    | Average  |
| 3   | 29834                       | 30024 | 29526 | 29794.67 |
| 7   | 31128                       | 31460 | 31317 | 31301.67 |
| 14  | 33529                       | 33726 | 33934 | 33729.67 |
| 29  |                             |       | f     | Į.       |

|     | Modulus | s of Elasticit | ty (MPa) |          |
|-----|---------|----------------|----------|----------|
| Day | # 1     | #2             | #3       | Average  |
| 3   | 31049   | 31114          | 31086    | 31083    |
|