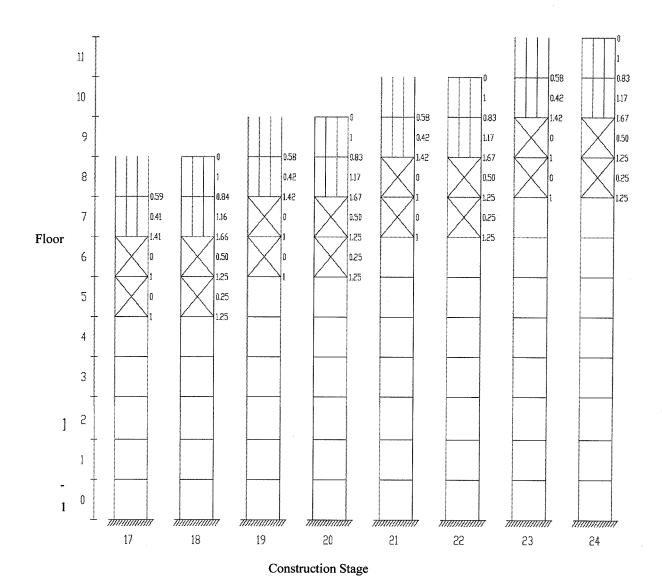

#### **APPENDIX B**

Examples of modeling construction effect of propping and back propping by the use of load factors (k) from J.F.M.A. Prado et al (2003).

#### Examples of modeling construction effect of propping and back propping by the use of load factors (k) from J.F.M.A. Prado et al (2003).

Load factors (k) for floors and props (2 + 2 propping and back propping scheme)

Where;

0

1

k =

2

3

loading on the floor (or on the props) Self weight of the floor SHORE/FORM 0.50 RESHORE 5 Floor 0.50 1.50 1,50 1.50 1

Construction Stage

4

5

6

7

8

Construction Stage