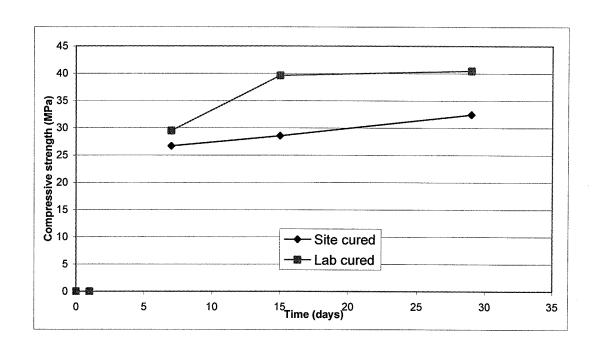

|                            |       |       | 3  |
| 26.68   |                            | 26.67 | 26.69 | 7  |
| 28.535  |                            | 29.4  | 27.67 | 15 |
| 31.56   |                            | 30.55 | 32.57 | 29 |

#### LAB CURED

|     | Compressive strength (MPa) |         |  |        |
|-----|----------------------------|---------|--|--------|
| Day | # 1                        | Average |  |        |
| 3   |                            |         |  |        |
| 7   | 30.43                      | 28.52   |  | 29.475 |
| 15  | 29.62                      | ▼ 39.62 |  | 39.62  |
| 29  | 40.25                      | 40.66   |  | 40.455 |

recorded but not included due to bad shear failure and compress stress value is significantly less than the next cylinder tested.



# Sixth Floor NORTH Slab

Strength of 2 day samples

8.49 MPa

9.08 MPa

Average

8.785 MPa

#### SITE CURED

|         | Compressive strength (MPa) |       |       |     |  |
|---------|----------------------------|-------|-------|-----|--|
| Average | #3                         | #2    | # 1   | Day |  |
| 21.67   |                            | 22.12 | 21.22 | 5   |  |
| 25.2    |                            | 25.82 | 24.66 | 7   |  |
| 28.17   |                            | 32.12 | 24.22 | 14  |  |
| 39.365  |                            | 39.65 | 39.08 | 29  |  |

|         | Compressive strength (MPa) |       |       |     |
|---------|----------------------------|-------|-------|-----|
| Average | #3                         | #2    | # 1   | Day |
| 25.7    |