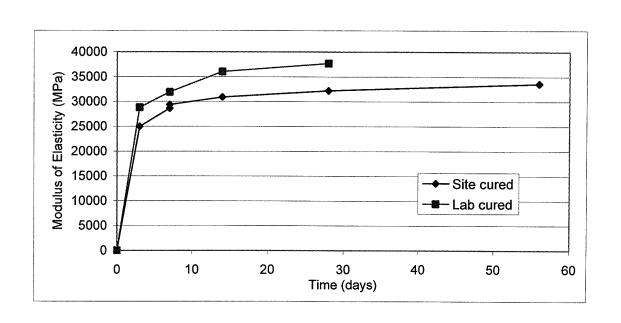

| 24782                       | 24987 | 25154 | 24974.33 |
| 7   | 28982                       | 28250 | 28657 | 28629.67 |
| 7   | 29605                       | 29371 | 29107 | 29361    |
| 14  | 31086                       | 30526 | 31056 | 30889.33 |
| 28  | 32381                       | 32001 | 32101 | 32161    |
| 56  | 33563                       | 33352 | 33827 | 33580.67 |

|     | Modulus | s of Elasticit | y (MPa) |          |  |
|-----|---------|----------------|---------|----------|--|
| Day | #1      | #1 #2 #3       |         |          |  |
| 3   | 28731   | 28758          | 28969   | 28819.33 |  |
| 7   | 31732   | 31663          | 32389   | 31928    |  |
| 14  | 36519   | 36059          | 35534   | 36037.33 |  |
| 28  | 37503   | 37723          | 37827   | 37684.33 |  |



### 1st Floor Slab, North Pour

1day sample

19486 MPa

19896 MPa

20426 MPa

Average

19936 MPa

#### SITE CURED

|     | Modulus of Elasticity (MPa) |          |       |          |  |  |
|-----|-----------------------------|----------|-------|----------|--|--|
| Day | # 1                         | #1 #2 #3 |       |          |  |  |
| 3   | 23601                       | 23475    | 23275 | 23450.33 |  |  |
| 3   | 23375                       | 23480    | 24290 | 23715    |  |  |
| 7   | 23721                       | 24110    | 24291 | 24040.67 |  |  |
| 14  | 30624                       | 30825    | 30145 | 30531.33 |  |  |
| 28  | 26588                       | 26489    | 27024 | 26700.3  |  |  |

Potential inaccuracy

|          | Modulus of Elasticity (MPa) |       |       |     |
|--