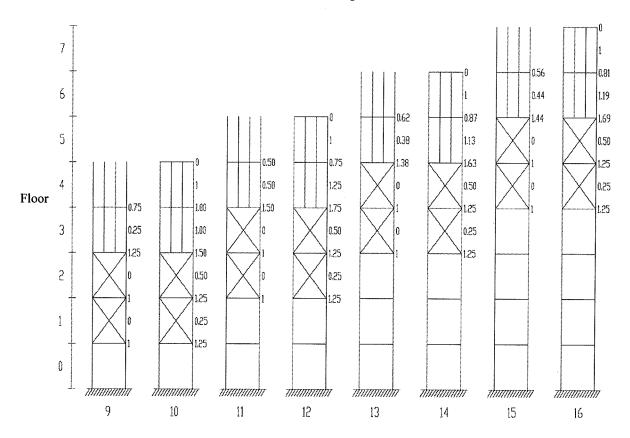

#### **APPENDIX B**

Examples of modeling construction effect of propping and back propping by the use of load factors (k) from J.F.M.A. Prado et al (2003).

#### Examples of modeling construction effect of propping and back propping by the use of load factors (k) from J.F.M.A. Prado et al (2003).

Load factors (k) for floors and props (2 + 2 propping and back propping scheme)

Where;

0

1

k =

2

3

loading on the floor (or on the props) Self weight of the floor SHORE/FORM 0.50 RESHORE 5 Floor 0.50 1.50 1,50 1.50 1

Construction Stage

4

5

6

7

8

Construction Stage