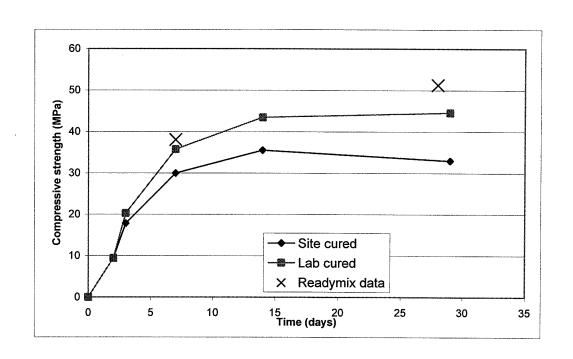

## **APPENDIX D**

Concrete Mixtures and Slab Pour Details.

# Slab pour details for R and D project on Admiral House

| which only affects v v early strength gain I.e.<5hours |                |        |                           |            |                                                          |            |                     | ·          |                                                               |          |         |       |       |           |
|--------------------------------------------------------|----------------|--------|---------------------------|------------|----------------------------------------------------------|------------|---------------------|------------|---------------------------------------------------------------|----------|---------|-------|-------|-----------|
| AF, from Grace)                                        |                | ח      | out research notification | t research |                                                          | nstruction | ange in co          | hasty ch   | Pour missed due to a hasty change in construction timing with | our miss |         |       | -     |           |
| accelerator                                            | 95             | 80     | 14                        | 18         | 7.2                                                      | 664        | 4,45                | 4.02       | 1319                                                          | 7873     | N402F   | South | 7     | 19-Aug-05 |
| 2 litres/m^3 of                                        | 85             | 90     | 9                         | 91         | 7.2                                                      | 684        | 4.35                | 3.38       | 0876                                                          | 7872     | N402F   | North | Ø     | 10-Aug-05 |
|                                                        |                |        |                           | ocouples   | Pour missed due to programming and placing thermocouples | ming and p | o program           | sed due to | Pour mis                                                      |          |         |       | 6     | 5-Aug-05  |
|                                                        |                | -      |                           | ocouples   | Pour missed due to programming and placing thermocouples | ming and p | o program           | sed due to | Pour mis                                                      |          |         |       | ζī    | 27-Jul-05 |
|                                                        |                | 08     |                           |            | 7.2                                                      |            |                     |            |                                                               | 7872     | N402F   | South | СЛ    | 22-Jul-05 |
|                                                        | 85             | 80     | 7                         | 15         | 7.2                                                      | 899        | 4.10                | 3,34       | 9059                                                          | 7872     | N402F   | North | 4     | 13-JUI-05 |
|                                                        | 85             | 08     | <b>O</b>                  | 16         | 7.2                                                      |            | ~6.25               | 5.54       |                                                               | 7872     | N402F   | South | 4     | 6-Jul-05  |
| Details of concrete pour absent                        | 85             | 08     | 10                        | 19         | 7.2                                                      | 684        | 6.15                | 5.35       |                                                               | 7872     | N322F   | North | ω     | 25-Jun-05 |
|                                                        | 110            |        | <u> </u>                  | 16         | 7.2                                                      | 664        | 6.40                | 5.50       | 8070                                                          | 7872     | N402F   | South | ω     | 17-Jun-05 |
|                                                        | 85             | 80     | <del>1</del> 5            | 17         |                                                          | 653        |                     | 5.41       | 7651                                                          | 7872     | N322F   | North | 2     | 6-Jun-05  |
| for more details.                                      | 85°            | 80     | တ                         | 16         |                                                          | 668        |                     | 5.31       | 7206                                                          | 7872     | N322F   | South | N     | 30-May-05 |
| or job number 62                                       | <u>ශ</u><br>ර් | 80     | <del>1</del> 5            | 18         | .თ<br>დ                                                  | 662        | 6.35                | 5.41       | 6752                                                          | 7872     | N322F   | North | _     | 20-May-05 |
| number P104257                                         | 95             | -80    |                           |            |                                                          |            |                     | 5.32       |                                                               | 7872     | N322F   | South | _     | 11-May-05 |
|                                                        | actual         | target | amb                       | conc       | (m^3)                                                    | Truck #    | Btchd Smpld Truck # | Btchd      | Docket number                                                 | Docket   | code    | Pour  | Level | Date      |
|                                                        | Slump (mm)     | Slump  | Гетр (Deg C)              | Temp       | Load size                                                |            | Time                | Ti.        |                                                               |          | Product |       |       |           |
|                                                        |                |        |                           |            |                                                          |            |                     |            |                                                               |          |         | 1     | 1     |           |