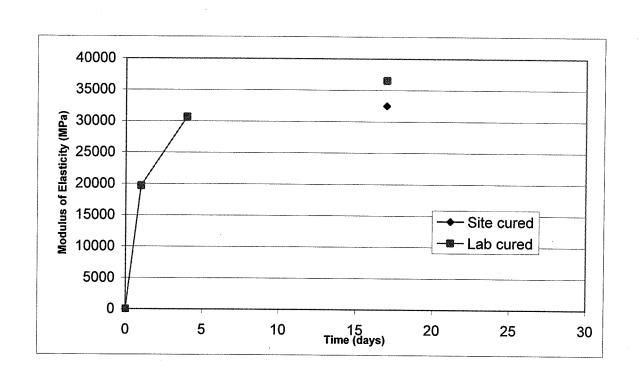

|          |
|-----|-----------------------------|-------|-------|----------|
| Day | # 1                         | #2    | #3    | Average  |
| 4   |                             |       |       |          |
| 7   |                             |       |       |          |
| 17  | 32313                       | 32654 | 32514 | 32493.67 |
| 28  |                             |       |       |          |

|          | Modulus of Elasticity (MPa) |       |       |         |  |  |  |
|----------|-----------------------------|-------|-------|---------|--|--|--|
| Day      | # 1                         | # 2   | #3    | Average |  |  |  |
| 4 7      | 30669                       | 30545 | 30751 | 30655   |  |  |  |
| 17<br>28 | 36397                       | 36600 | 36629 | 36542   |  |  |  |



3rd Floor North 7 days.

|      | /                 |              |             |       |       |        |         |       |       |  |  |
|------|-------------------|--------------|-------------|-------|-------|--------|---------|-------|-------|--|--|
| Load | Deflection (Div.) |              |             |       |       |        |         |       |       |  |  |
| (KN) | 31                | Group<br>185 | <del></del> | -     | Group | -<br>) | Group 3 |       |       |  |  |
|      | Run 1             | Run 2        | Run 3       | Run 1 | Run 2 | Run 3  | Run 1   | Run 2 | Run 3 |  |  |
| 0    | 0                 | 0            | 0           | 0     | 6     | 0      |         |       |       |  |  |
| 10   | 3                 | 3_8          | 3.1         | 325-6 | 2.4   | 2.6    |