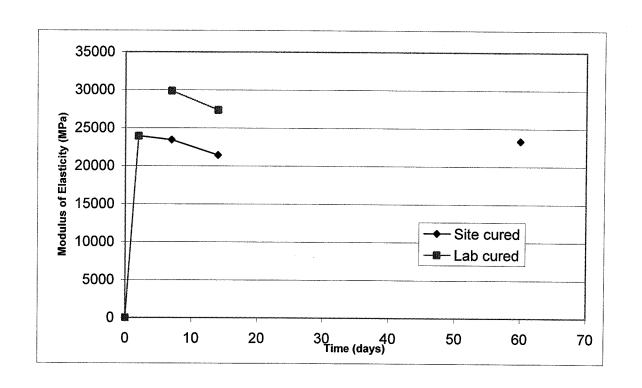

| #2    | #3    | Average  |
|     | N/A                         | N/A   | N/A   | #DIV/0!  |
| 7   | 23609                       | 24288 | 22408 | 23435    |
| 14  | 21450                       | 21465 | 21341 | 21418.67 |
| 60  | 23381                       | 23453 | 23190 | 23341.33 |

This data may need to be ignored as the cylider that was tested failed prematurely (possibly damaged on site)

|         | Modulus of Elasticity (MPa) |                |                | 1                    |
|---------|-----------------------------|----------------|----------------|----------------------|
| Day     | #1                          | #2             | #3             | Average              |
| 7<br>14 | 30264<br>27540              | 29367<br>27315 | 30001<br>27266 | 29877.33<br>27373.67 |



### 4th Floor Slab, South Pour

1day sample

16801 MPa

17062 MPa

17214 MPa

Average 17025.67 MPa

SITE CURED

|     | Modulus of Elasticity (MPa) |       |       |          |
|-----|-----------------------------|-------|-------|----------|
| Day | # 1                         | #2    | #3    | Average  |
| 3   | 24807                       | 25048 | 25186 | 25013.67 |
| 7   | 27392                       | 27327 | 27185 | 27301.33 |
| 14  | 30196                       | 30297 | 30196 | 30229.67 |
| 28  | 35095                       | 35034 | 34985 | 35038    |

|     | Modulus of Elasticity (MPa) |       |       |          |
|-----|-----------------------------|-------|-------|----------|
| Day | # 1                         | #2    | #3    | Average  |
| 3   | 30165