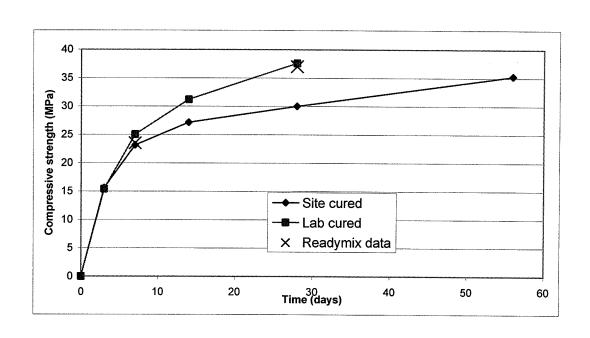

# Slab pour details for R and D project on Admiral House

| which only affects v v early strength gain I.e.<5hours |                |        |                           |            |                                                          |            |                     | ·          |                                                               |          |         |       |       |           |
|--------------------------------------------------------|----------------|--------|---------------------------|------------|----------------------------------------------------------|------------|---------------------|------------|---------------------------------------------------------------|----------|---------|-------|-------|-----------|
| AF, from Grace)                                        |                | ח      | out research notification | t research |                                                          | nstruction | ange in co          | hasty ch   | Pour missed due to a hasty change in construction timing with | our miss |         |       | -     |           |
| accelerator                                            | 95             | 80     | 14                        | 18         | 7.2                                                      | 664        | 4,45                | 4.02       | 1319                                                          | 7873     | N402F   | South | 7     | 19-Aug-05 |
| 2 litres/m^3 of                                        | 85             | 90     | 9                         | 91         | 7.2                                                      | 684        | 4.35                | 3.38       | 0876                                                          | 7872     | N402F   | North | Ø     | 10-Aug-05 |
|                                                        |                |        |                           | ocouples   | Pour missed due to programming and placing thermocouples | ming and p | o program           | sed due to | Pour mis                                                      |          |         |       | 6     | 5-Aug-05  |
|                                                        |                | -      |                           | ocouples   | Pour missed due to programming and placing thermocouples | ming and p | o program           | sed due to | Pour mis                                                      |          |         |       | ζī    | 27-Jul-05 |
|                                                        |                | 08     |                           |            | 7.2                                                      |            |                     |            |                                                               | 7872     | N402F   | South | СЛ    | 22-Jul-05 |
|                                                        | 85             | 80     | 7                         | 15         | 7.2                                                      | 899        | 4.10                | 3,34       | 9059                                                          | 7872     | N402F   | North | 4     | 13-JUI-05 |
|                                                        | 85             | 08     | <b>O</b>                  | 16         | 7.2                                                      |            | ~6.25               | 5.54       |                                                               | 7872     | N402F   | South | 4     | 6-Jul-05  |
| Details of concrete pour absent                        | 85             | 08     | 10                        | 19         | 7.2                                                      | 684        | 6.15                | 5.35       |                                                               | 7872     | N322F   | North | ω     | 25-Jun-05 |
|                                                        | 110            |        | <u> </u>                  | 16         | 7.2                                                      | 664        | 6.40                | 5.50       | 8070                                                          | 7872     | N402F   | South | ω     | 17-Jun-05 |
|                                                        | 85             | 80     | <del>1</del> 5            | 17         |                                                          | 653        |                     | 5.41       | 7651                                                          | 7872     | N322F   | North | 2     | 6-Jun-05  |
| for more details.                                      | 85°            | 80     | တ                         | 16         |                                                          | 668        |                     | 5.31       | 7206                                                          | 7872     | N322F   | South | N     | 30-May-05 |
| or job number 62                                       | <u>ශ</u><br>ර් | 80     | <del>1</del> 5            | 18         | .თ<br>დ                                                  | 662        | 6.35                | 5.41       | 6752                                                          | 7872     | N322F   | North | _     | 20-May-05 |
| number P104257                                         | 95             | -80    |                           |            |                                                          |            |                     | 5.32       |                                                               | 7872     | N322F   | South | _     | 11-May-05 |
|                                                        | actual         | target | amb                       | conc       | (m^3)                                                    | Truck #    | Btchd Smpld Truck # | Btchd      | Docket number                                                 | Docket   | code    | Pour  | Level | Date      |
|                                                        | Slump (mm)     | Slump  | Гетр (Deg C)              | Temp       | Load size                                                |            | Time                | Ti.        |                                                               |          | Product |       |       |           |
|                                                        |                |        |                           |            |                                                          |            |                     |            |                                                               |          |         | 1     | 1     |           |