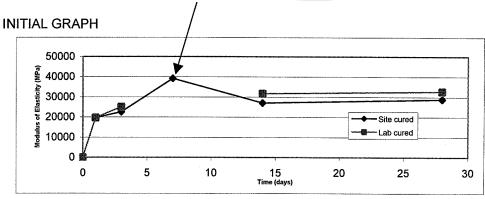

e  |   |
| ı | 3   | 22160  | 22887         | 22731    | 22592.67 |   |
| I | 7   | 40051  | 39069         | 38405    | 39175    | • |
| I | 14  | 27259  | 27136         | 26680    | 27025    |   |
| 1 | 28  | 28809  | 28920         | 28639    | 28789.33 |   |

#### LAB CURED

|     | Modulus of Elasticity (MPa) |         |       |          |
|-----|-----------------------------|---------|-------|----------|
| Day | #1                          | Average |       |          |
| 3   | 24827                       | 25170   | 25218 | 25071.67 |
| 7   |                             |         |       |          |
| 14  | 31568                       | 31617   | 31721 | 31635.33 |
| 28  | 32575                       | 32555   | 33030 | 32720    |

# THIS POINT IS REMOVED ASSUMED EXPERIMENTAL ERROR



#### **ADJUSTED GRAPH**



### 3rd Floor Slab, North Pour

2 day sample

23942 MPa

23714 MPa

24188 MPa

Average

23948 MPa

### SITE CURED

|     | Modulus of Elasticity (MPa) |       |       |          |
|-----|-----------------------------|-------|-------|----------|
| Day | #1                          | #2    | #3    | Average  |
|     | N/A                         | N/A   | N/A   | #DIV/0!  |
| 7   | 23609                       | 24288 | 22408 | 23435    |
| 14  | 21450                       | 21465 | 21341 | 21418.67 |
| 60  | 23381                       | 23453 | 23190 | 23341.33 |

This data may need to be ignored as the cylider that was tested failed prematurely (possibly damaged on site)

|         | Modulus of Elasticity (MPa) |                |                | 1