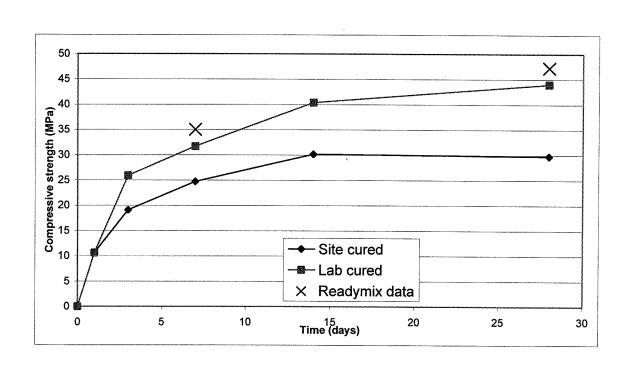

## **APPENDIX D**

Concrete Mixtures and Slab Pour Details.

# Slab pour details for R and D project on Admiral House

| which only affects v v early strength gain I.e.<5hours |                |        |                           |            |                                                          |            |                     | ·          |                                                               |          |         |       |       |           |
|--------------------------------------------------------|----------------|--------|---------------------------|------------|----------------------------------------------------------|------------|---------------------|------------|---------------------------------------------------------------|----------|---------|-------|-------|-----------|
| AF, from Grace)                                        |                | ח      | out research notification | t research |                                                          | nstruction | ange in co          | hasty ch   | Pour missed due to a hasty change in construction timing with | our miss |         |       | -     |           |
| accelerator                                            | 95             | 80     | 14                        | 18         | 7.2                                                      | 664        | 4,45                | 4.02       | 1319                                                          | 7873     | N402F   | South | 7     | 19-Aug-05 |
| 2 litres/m^3 of                                        | 85             | 90     | 9                         | 91         | 7.2                                                      | 684        | 4.35                | 3.38       | 0876                                                          | 7872     | N402F   | North | Ø     | 10-Aug-05 |
|                                                        |                |        |                           | ocouples   | Pour missed due to programming and placing thermocouples | ming and p | o program           | sed due to | Pour mis                                                      |          |         |       | 6     | 5-Aug-05  |
|                                                        |                | -      |                           | ocouples   | Pour missed due to programming and placing thermocouples | ming and p | o program           | sed due to | Pour mis                                                      |          |         |       | ζī    | 27-Jul-05 |
|                                                        |                | 08     |                           |            | 7.2                                                      |            |                     |            |                                                               | 7872     | N402F   | South | СЛ    | 22-Jul-05 |
|                                                        | 85             | 80     | 7                         | 15         | 7.2                                                      | 899        | 4.10                | 3,34       | 9059                                                          | 7872     | N402F   | North | 4     | 13-JUI-05 |
|                                                        | 85             | 08     | <b>O</b>                  | 16         | 7.2                                                      |            | ~6.25               | 5.54       |                                                               | 7872     | N402F   | South | 4     | 6-Jul-05  |
| Details of concrete pour absent                        | 85             | 08     | 10                        | 19         | 7.2                                                      | 684        | 6.15                | 5.35       |                                                               | 7872     | N322F   | North | ω     | 25-Jun-05 |
|                                                        | 110            |        | <u> </u>                  | 16         | 7.2                                                      | 664        | 6.40                | 5.50       | 8070                                                          | 7872     | N402F   | South | ω     | 17-Jun-05 |
|                                                        | 85             | 80     | <del>1</del> 5            | 17         |                                                          | 653        |                     | 5.41       | 7651                                                          | 7872     | N322F   | North | 2     | 6-Jun-05  |
| for more details.                                      | 85°            | 80     | တ                         | 16         |                                                          | 668        |                     | 5.31       | 7206                                                          | 7872     | N322F   | South | N     | 30-May-05 |
| or job number 62                                       | <u>ශ</u><br>ර් | 80     | <del>1</del> 5            | 18         | .თ<br>დ                                                  | 662        | 6.35                | 5.41       | 6752                                                          | 7872     | N322F   | North | _     | 20-May-05 |
| number P104257                                         | 95             | -80    |                           |            |                                                          |            |                     | 5.32       |                                                               | 7872     | N322F   | South | _     | 11-May-05 |
|                                                        | actual         | target | amb                       | conc       | (m^3)                                                    | Truck #    | Btchd Smpld Truck # | Btchd      | Docket number                                                 | Docket   | code    | Pour  | Level | Date      |
|                                                        | Slump (mm)     | Slump  | Гетр (Deg C)              | Temp       | Load size                                                |            | Time                | Ti.        |                                                               |          | Product |       |       |           |
|                                                        |                |        |                           |            |                                                          |            |                     |            |                                                               |          |         | 1     | 1     |           |