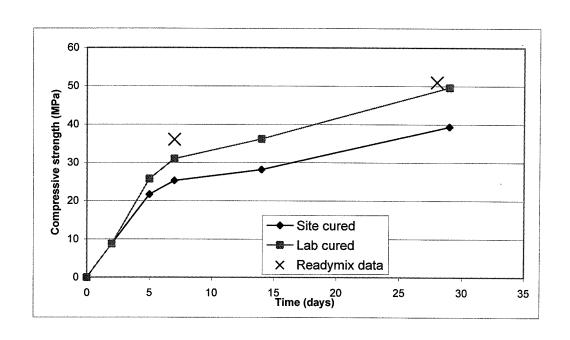

|-------|-------|-----|--|
| Average | #3                         | #2    | # 1   | Day |  |
| 21.67   |                            | 22.12 | 21.22 | 5   |  |
| 25.2    |                            | 25.82 | 24.66 | 7   |  |
| 28.17   |                            | 32.12 | 24.22 | 14  |  |
| 39.365  |                            | 39.65 | 39.08 | 29  |  |

|         | Compressive strength (MPa) |       |       |     |
|---------|----------------------------|-------|-------|-----|
| Average | #3                         | #2    | # 1   | Day |
| 25.7    |                            | 25.84 | 25.56 | 5   |
| 30.98   |                            | 34.92 | 27.04 | 7   |
| 36.185  |                            | 37.71 | 34.66 | 14  |
| 49.64   |                            | 51.31 | 47.97 | 29  |



# Seventh Floor SOUTH Slab

Strength of 1 day samples

10.37 MPa

10.85 MPa

Average

10.61 MPa

### SITE CURED

|         | Compressive strength (MPa) |       |       |     |  |
|---------|----------------------------|-------|-------|-----|--|
| Average | #3                         | #2    | # 1   | Day |  |
| 19.61   |                            | 18.69 | 20.53 | 4   |  |
| 25.41   |                            | 25.36 | 25.46 | 7   |  |
| 26.76   |                            | 25.87 | 27.65 | 17  |  |
|         |                            |       |       | 28  |  |

|     | Compressive strength (MPa) |       |    | Ì       |
|-----|----------------------------|-------|----|---------|
| Day | # 1                        | #2    | #3 | Average |
| 4   | 25.34                      | 27.28